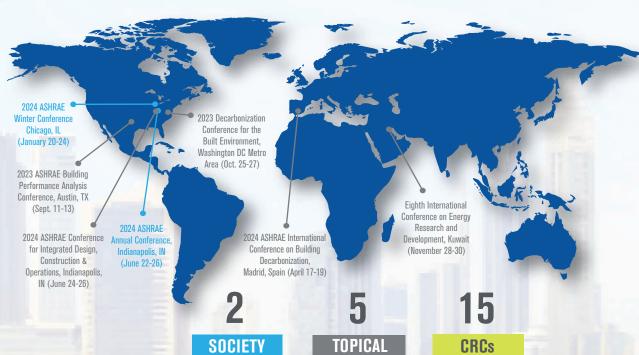

# SOCIETY SNAPSHOT

For the Period July 1, 2023 - June 30, 2024 ashrae.org/societysnapshot

**MEMBER SERVICES** 

53,968

**TOTAL SOCIETY MEMBERS** +1,035 from previous membership year

(Virtual and

DISTINGUISHED

**LECTURER VISITS** 

39 from previous membership year

## **ASHRAE CONFERENCES**



## **TECHNOLOGY**



**ACTIVE** 

**PROJECTS COMPLETED** 

**PROJECTS** 

199

**CHAPTERS** 

400

**STUDENT** 

**BRANCHES** 

TOTAL

**STANDARDS & GUIDELINES PUBLISHED** 



**TOTAL TECHNICAL INQUIRIES** 



**PUBLISHING AND EDUCATION** 



**56** 

**NEW PUBLICATIONS** 

9,313

**COURSE ATTENDEES** 

**COURSE INVENTORY** 

380

**TOTAL EDUCATION COURSES PRESENTED** 

**HOURS OF TRAINING** IN **elearning portal** 

**CERTIFICATIONS** HELD

**GOVERNMENT AFFAIRS** 



**GOVERNMENT UPDATE NEWSLETTERS** 

461

2,391



**GOVERNMENT OUTREACH EVENTS** 



**EVENTS** 





60

**MESSAGES IN** SUPPORT OF ASHRAE'S **PUBLIC POLICY PRIORITIES & POSITIONS** 

**DEVELOPMENT** 

**RP CAMPAIGN TOTAL** 



\$2.7**M** 

WITHIN THE RP CAMPAIGN

\$1.2M

**RAISED FOR** RESEARCH

\$13,000

**FOR YEA** 

\$