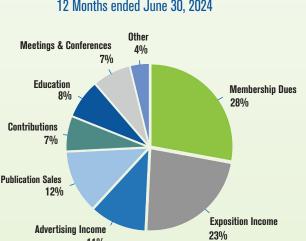

**PUBLIC POLICY PRIORITIES & POSITIONS** 

**DEVELOPMENT** 

**RP CAMPAIGN TOTAL** 



\$2.7**M** 

WITHIN THE RP CAMPAIGN

\$1.2M

**RAISED FOR** RESEARCH

\$13,000

**FOR YEA** 

\$29,000

FOR EDUCATION

\$4.1 M TOTAL RAISED



**RAISED FOR DECARBONIZATION EFFORTS** 

**LIFE MEMBERS CLUB** 

\$51,000 TOTAL RAISED

**COLLEGE OF FELLOWS** 

\$6,000

**ASHRAE FOUNDATION** 



**TOTAL ADDED** 

including gifts raised through RP

**SUPPORTING ASHRAE PROGRAMS** 



**SOCIETY SCHOLARSHIPS AWARDED** 

**ENDOWED CHAPTER** 

**SCHOLARSHIPS AWARDED** 

These totals represent more than 5,000 contributions from Members, Organizations and other Associations.

# **MARKETING**



1,446,000









8,028

**SUBSCRIBERS** 



**FINANCIAL** 

### **ASHRAE SOURCE OF FUNDS** 12 Months ended June 30, 2024



\$31.076M REVENUE

### **ASHRAE APPLICATION OF FUNDS** 12 Months ended June 30, 2024

Other



**\$29.629M** EXPENSE