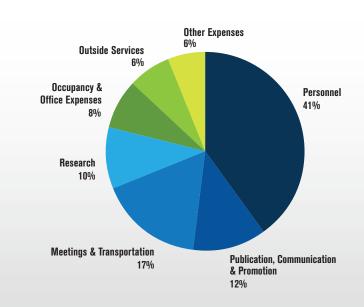

RS**

56,500 TOTAL SOCIETY MEMBERS ACTIVE STUDENT BRANCHES **DISTINGUISHED LECTURER VISITS** 

WEBCAST REGISTRANTS

### **PUBLISHING AND EDUCATION**

**NEW PUBLICATIONS**  TOTAL EDUCATION COURSES PRESENTED



COURSE INVENTORY: 189

# **6 NEW TITLES**













**HOURS OF TRAINING** 



# **SOCIETY SNAPSHOT**

For the period July 1, 2017-June 30, 2018

### **TECHNOLOGY**



**STANDARDS &** 

**GUIDELINES PUBLISHED** 



**RESEARCH PROJECTS AWARDED** 



**TOTAL TECHNICAL INQUIRIES** 

### **MARKETING**



1,174,322 VISITS TO ASHRAE.ORG

# HELLO my name is

**TRADE SHOWS EXHIBITED** 

# **SOCIAL MEDIA FOLLOWERS**











### **FINANCIAL**

# **ASHRAE Source of Funds**

12 Months ended June 30, 2018



\$29.330M REVENUE

# **ASHRAE Application of Funds**

12 Months ended June 30, 2018



### **DEVELOPMENT**

# TOTAL RAISED



\$416,000

**RAISED IN NEW SCHOLARSHIP ENDOWMENTS** 





**SCHOLARSHIPS** 

### **GOVERNMENT AFFAIRS**



**GOVERNMENT OUTREACH DAYS** 



**PARTICIPANTS**