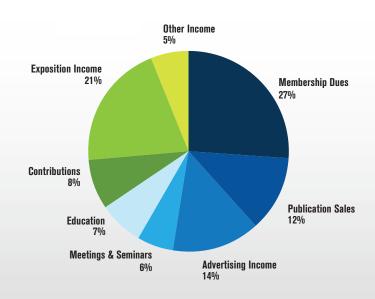

eveloping Economies Conference 2018 ASHRAE Annual Conference Houston, TX **TOTAL CHAPTERS**

56,500 TOTAL SOCIETY MEMBERS ACTIVE STUDENT BRANCHES **DISTINGUISHED LECTURER VISITS** 

WEBCAST REGISTRANTS

### **PUBLISHING AND EDUCATION**

**NEW PUBLICATIONS**  TOTAL EDUCATION COURSES PRESENTED



COURSE INVENTORY: 189

# **6 NEW TITLES**













**HOURS OF TRAINING** 



# **SOCIETY SNAPSHOT**

For the period July 1, 2017-June 30, 2018

### **TECHNOLOGY**



**STANDARDS &** 

**GUIDELINES PUBLISHED** 



**RESEARCH PROJECTS AWARDED** 



**TOTAL TECHNICAL INQUIRIES** 

### **MARKETING**



1,174,322 VISITS TO ASHRAE.ORG

# HELLO my name is

**TRADE SHOWS EXHIBITED** 

# **SOCIAL MEDIA FOLLOWERS**











### **FINANCIAL**

# **ASHRAE Source of Funds**

12 Months ended June 30, 2018



\$29.330M REVENUE

# **ASHRAE Application of Funds**

12 Months ended June 30, 2018



### **DEVELOPMENT**

# TOTAL RAISED



\$416,000

**RAISED IN NEW SCHOLARSHIP ENDOWMENTS** 





**SCHOLARSHIPS** 

### **GOVERNMENT AFFAIRS**



**GOVERNMENT OUTREACH DAYS** 



**PARTICIPANTS**