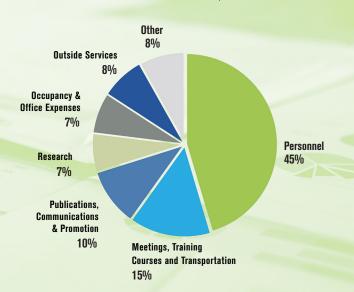

### **ASHRAE APPLICATION OF FUNDS**

12 Months ended June 30, 2022

\$25.869M EXPENSE

**GOVERNMENT OUTREACH EVENTS** 

113 **EVENTS** 

534 **ATTENDANCE** 

**GOVERNMENT UPDATE NEWSLETTERS** 

> 511 **ARTICLES READERS**