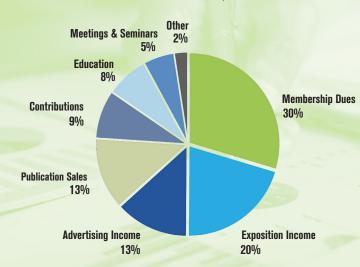

#### **ASHRAE SOURCE OF FUNDS**

12 Months ended June 30, 2022

\$26.530M REVENUE