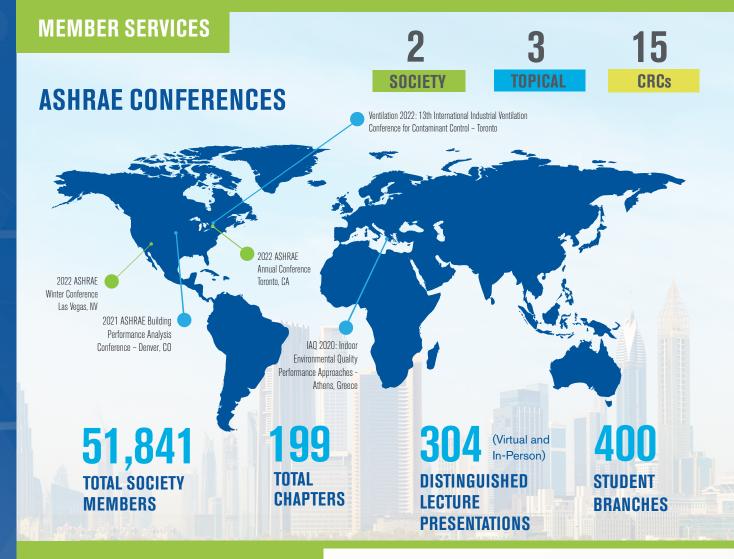

### **MARKETING**

2,683,357 **VISITS TO ASHRAE.ORG** 

69,577

117,058

21,067

6,461 **FOLLOWERS** 