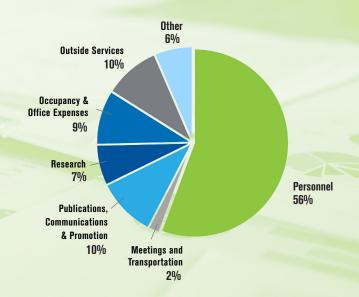

#### **ASHRAE APPLICATION OF FUNDS**

12 Months ended June 30, 2021

\$20.115M EXPENSE

**75 GOVERNMENT AFFAIRS OUTREACH EVENTS** 

**MEETINGS** 

**PARTICIPANTS** 

3,098,037 **VISITS TO ASHRAE.ORG** 

101,615