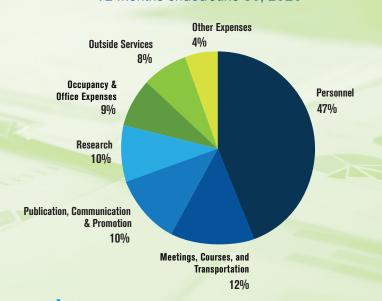

#### **ASHRAE APPLICATION OF FUNDS**

12 Months ended June 30, 2020

\$25.941 M EXPENSE