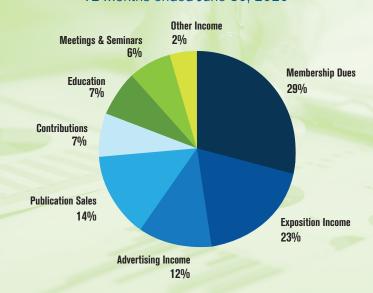

### **ASHRAE SOURCE OF FUNDS**

12 Months ended June 30, 2020

\$26.826M REVENUE