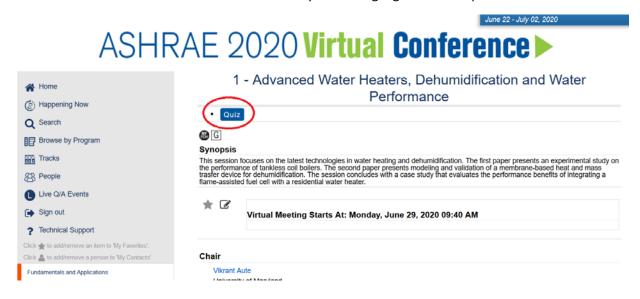

To obtain a PDH certificate for a session, first view all of the presentations in the session. Then, click on the Quiz button to access the quiz – 10 questions and answers in true/false, yes/no format. You will receive access to the PDH certificate when correctly answering eight or more questions.

If you used this e-mail for a previous virtual conference in past years, you may use the same password that you used previously. Otherwise, you will use the 'Create a New Account' option. If you have any problems accessing the quizzes, contact technical support at <a href="mailto:ashraem@confex.com">ashraem@confex.com</a>, or call (401) 334-0220 between 8:30 am - 6:00 pm EDT. The blue quiz button is located at the top of the page for each session.