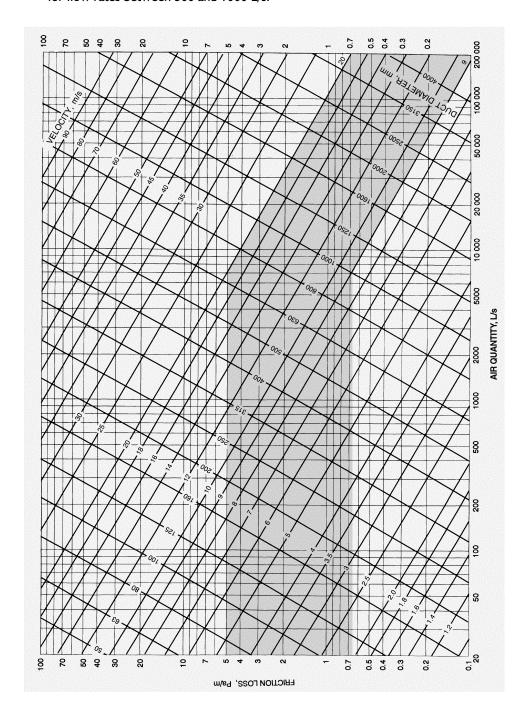

## Page Errata

**1–3** The graphs on these pages should be replaced with the single following graph, as data are missing for flow rates between 500 and 1000 L/s.

| Page | Errata                                                                                               |
|------|------------------------------------------------------------------------------------------------------|
| 12   | In the equation at the top of the page, the number 40350 should be replaced by 1005.                 |
| 47   | In the equation at the top of the page, the number in the denominator should be 101, <b>not</b> 161. |