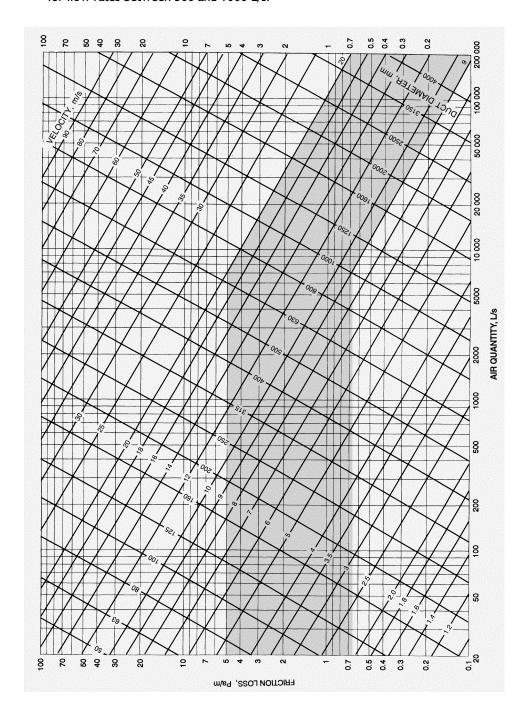

## Page Errata

**1–3** The graphs on these pages should be replaced with the single following graph, as data are missing for flow rates between 500 and 1000 L/s.

| Page | Errata                                                                               |                 |            |     |           |    |
|------|--------------------------------------------------------------------------------------|-----------------|------------|-----|-----------|----|
| 127  | Saturated suction temperatures are incorrect.                                        |                 |            |     |           |    |
|      | The headings currently read:                                                         | <del>-4</del> 0 | <b>–</b> 5 | 0   | 20        | 40 |
|      | They should read:                                                                    | <del>-4</del> 0 | -30        | -20 | <b>-5</b> | 5  |
| 257  | Density of water should be 1000 kg/m <sup>3</sup> instead of 100 kg/m <sup>3</sup> . |                 |            |     |           |    |